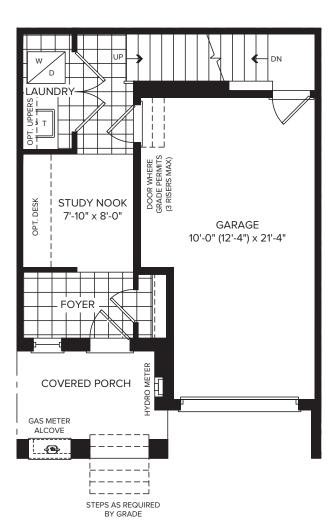

BASEMENT ELEVATION A & B

GROUND FLOOR ELEVATION A & B



## THIRD FLOOR ELEVATION A









## PARTIAL MAIN FLOOR ELEVATION B

PARTIAL THIRD FLOOR ELEVATION B





## **UT01**

ELEVATION A | 1,382 SQ.FT. | 3 BEDROOMS | 2.5 BATHROOMS ELEVATION B | 1,391 SQ.FT. | 3 BEDROOMS | 2.5 BATHROOMS

Plan is not to scale and all illustrations are artist concept only. Dimensions, specifications, layouts and materials are approximate only and are subject to change without notice. Tile patterns may vary. Window size and location may vary. Actual usable floor space may vary from stated floor area. Bulkheads required for mechanical purposes such as kitchen and washroom exhausts and heating and cooling ducts have not been indicated. Balcony location(s) and sizes vary per floor. Furniture and islands shown are displayed for illustration purposes only and are not included in the sale price. Su