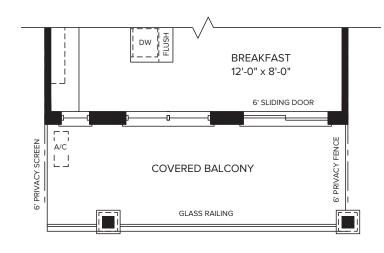

## **UT01**

ELEVATION A | 1,382 SQ.FT. | 3 BEDROOMS | 2.5 BATHROOMS ELEVATION B | 1,391 SQ.FT. | 3 BEDROOMS | 2.5 BATHROOMS

Plan is not to scale and all illustrations are artist concept only. Dimensions, specifications, layouts and materials are approximate only and are subject to change without notice. Tile patterns may vary. Window size and location may vary. Actual usable floor space may vary from stated floor area. Bulkheads required for mechanical purposes such as kitchen and washroom exhausts and heating and cooling ducts have not been indicated. Balcony location(s) and sizes vary per floor. Furniture and islands shown are displayed for illustration purposes only and are not included in the sale price. Suites are sold unfurnished. E.&O.E.