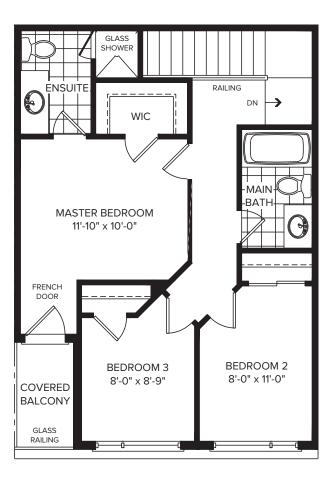

BASEMENT ELEVATION A & B

GROUND FLOOR ELEVATION A & B



## THIRD FLOOR ELEVATION A









## PARTIAL MAIN FLOOR ELEVATION B

PARTIAL THIRD FLOOR ELEVATION B





## **UT01**

ELEVATION A | 1,382 SQ.FT. | 3 BEDROOMS | 2.5 BATHROOMS ELEVATION B | 1,391 SQ.FT. | 3 BEDROOMS | 2.5 BATHROOMS

Plan is not to scale and all illustrations are artist concept only. Dimensions, specifications, layouts and materials are approximate only and are subject to change without notice. Tile patterns may vary. Window size and location may vary. Actual usable floor space may vary from stated floor area. Bulkheads required for mechanical purposes such as kitchen and washroom exhausts and heating and cooling ducts have not been indicated. Balcony location(s) and sizes vary per floor. Furniture and islands shown are displayed for illustration purposes only and are not included in the sale price. Suites