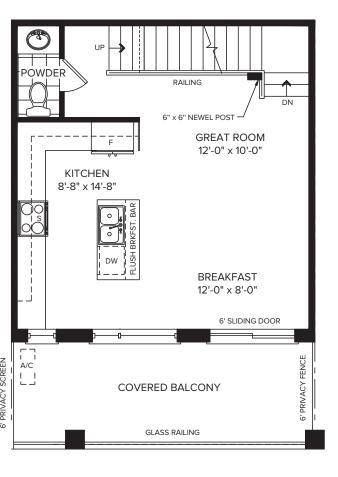

BASEMENT ELEVATION A & B

GROUND FLOOR ELEVATION A & B



## THIRD FLOOR ELEVATION A









## PARTIAL MAIN FLOOR ELEVATION B

PARTIAL THIRD FLOOR ELEVATION B





## **UT01**

ELEVATION A | 1,382 SQ.FT. | 3 BEDROOMS | 2.5 BATHROOMS ELEVATION B | 1,391 SQ.FT. | 3 BEDROOMS | 2.5 BATHROOMS

Plan is not to scale and all illustrations are artist concept only. Dimensions, specifications, layouts and materials are approximate only and are subject to change without notice. Tile patterns may vary. Window size and location may vary. Actual usable floor space may vary from stated floor area. Bulkheads required for mechanical purposes such as kitchen and washroom exhausts and heating and cooling ducts have not been indicated. Balcony location(s) and sizes vary per floor. Furniture and islands shown are displayed for illustration purposes only and are not included in the sale price. Suit