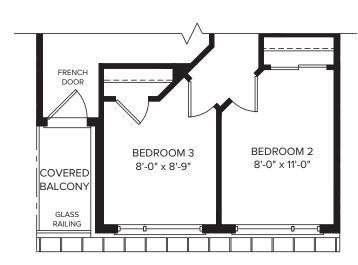

## **UT01**

ELEVATION A | 1,382 SQ.FT. | 3 BEDROOMS | 2.5 BATHROOMS ELEVATION B | 1,391 SQ.FT. | 3 BEDROOMS | 2.5 BATHROOMS

Plan is not to scale and all illustrations are artist concept only. Dimensions, specifications, layouts and materials are approximate only and are subject to change without notice. Tile patterns may vary. Window size and location may vary. Actual usable floor space may vary from stated floor area. Bulkheads required for mechanical purposes such as kitchen and washroom exhausts and heating and cooling ducts have not been indicated. Balcony location(s) and sizes vary per floor. Furniture and islands shown are displayed for illustration purposes only and are not included in the sale price. Suites are sold unfurnished. E.&O.E.