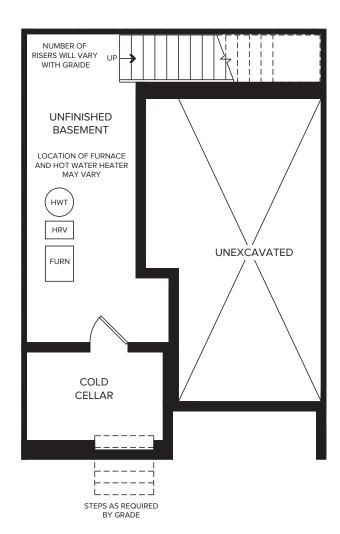

BASEMENT ELEVATION A & B

GROUND FLOOR ELEVATION A & B



## THIRD FLOOR ELEVATION A









## PARTIAL MAIN FLOOR ELEVATION B

PARTIAL THIRD FLOOR ELEVATION B





## **UT01**

ELEVATION A | 1,382 SQ.FT. | 3 BEDROOMS | 2.5 BATHROOMS ELEVATION B | 1,391 SQ.FT. | 3 BEDROOMS | 2.5 BATHROOMS

Plan is not to scale and all illustrations are artist concept only. Dimensions, specifications, layouts and materials are approximate only and are subject to change without notice. Tile patterns may vary. Window size and location may vary. Actual usable floor space may vary from stated floor area. Bulkheads required for mechanical purposes such as kitchen and washroom exhausts and heating and cooling ducts have not been indicated. Balcony location(s) and sizes vary per floor. Furniture and islands shown are displayed for illustration purposes only and are not included in the sale price.